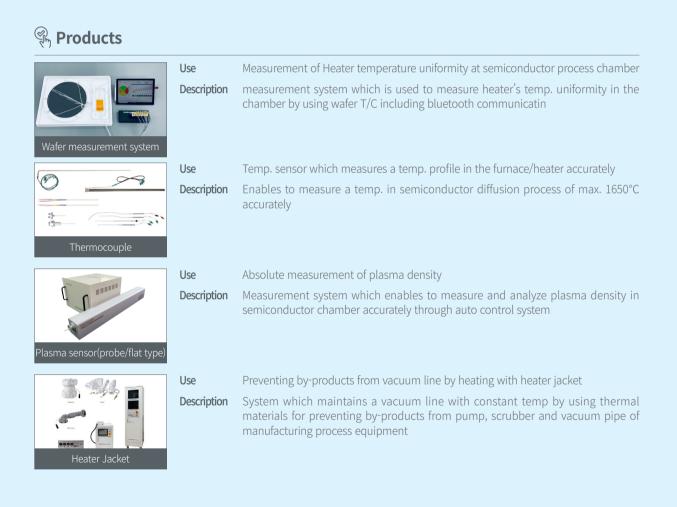

We are with our customers based on our long experience and accumulated technical know-how in the core parts of measurement and control of temperature, flow, vacuum and plasma used in the industry as a whole and especially in semiconductors. Core businesses are 1. Waer measurement system, 2. T/C(Thermocouple), 3. Plasma sensor(probe/flat type), 4. H/J(Heater Jacket), 4. VG&MFC repair service.