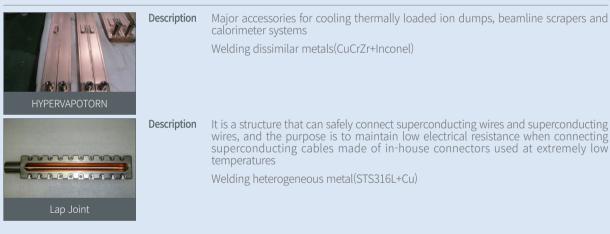

## » Electron Beam Welding

High-density energy welding has high welding efficiency Welding during vacuum prevents oxidation Weldable dissimilar metals with minimal deformation

## » Laser Beam Welding

Precision and fine welding with good light collecting properties The heat-affected part of the periphery is narrow due to high-speed, low-input welding Because it is non-contact processing, welding can be performed without degrading the purity of the material